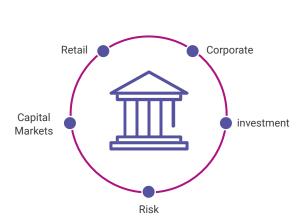

  "Extend"

  "Innovate"
- Broadest banking capabilities from retail to corporate to capital markets, investments and risk